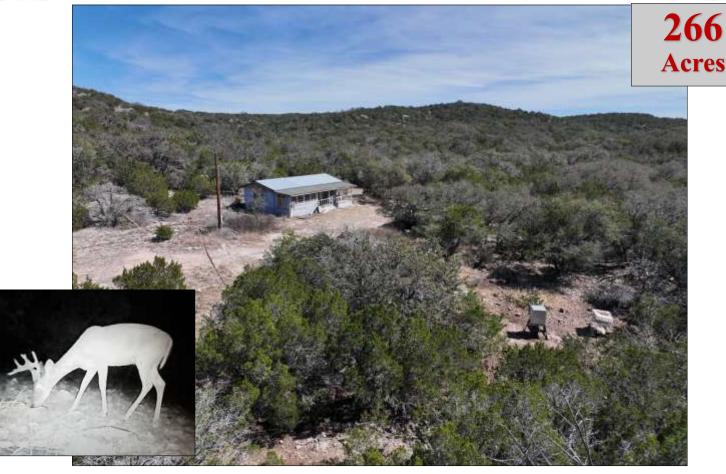

#### **Bluff Creek Hideaway**

Located in southern Edwards County Very, very remote; End of road property 1200 sq ft Cabin with new carpeting and tile; all furnishings and appliances will convey Water well, electricity, septic New pex piping Large 2800-gallon water holding tank Electricity in place on 2 different parts of the property Large low fenced neighbor on the southwestern boundary The terrain has several cleared bottoms, and large dry creek running in and out of the property Moderately steep hills with plenty of thick cover Lots of the property is not disturbed and used as a sanctuary for the wildlife Wildlife includes axis, whitetail, aoudad, turkey, hog 5 blinds, 30 ft hog pen, 3 watering troughs, 6 corn feeders, 2 hay feeders, home made deer winch, many extras Hunting vehicle available Wildlife exempt taxes listing #220 Reduced \$100,000 from original asking price! \$679,950

### Bluff Creek Hideaway 266 Acres