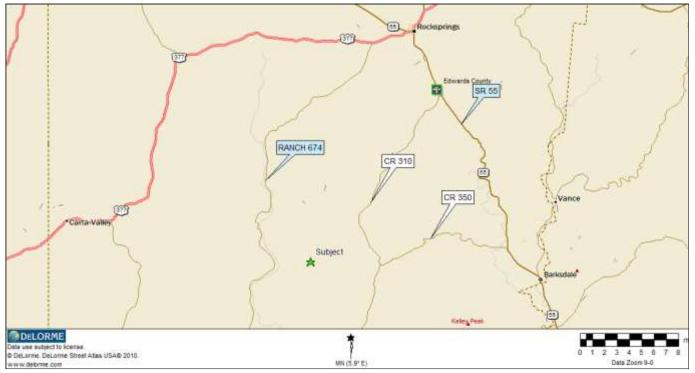

#### **Bluff Creek Hideaway**

Located in southern Edwards County Very, very remote; End of road property 1200 sq ft Cabin with new carpeting and tile; all furnishings and appliances will convey Water well, electricity, septic New pex piping Large 2800-gallon water holding tank Electricity in place on 2 different parts of the property Large low fenced neighbor on the southwestern boundary The terrain has several cleared bottoms, and large dry creek running in and out of the property Moderately steep hills with plenty of thick cover Lots of the property is not disturbed and used as a sanctuary for the wildlife Wildlife includes axis, whitetail, aoudad, turkey, hog 5 blinds, 30 ft hog pen, 3 watering troughs, 6 corn feeders, 2 hay feeders, home made deer winch, many extras Hunting vehicle available Wildlife exempt taxes listing #220 Reduced \$100,000 from original asking price! \$679,950

### **Bluff Creek Hideaway 266 Acres**