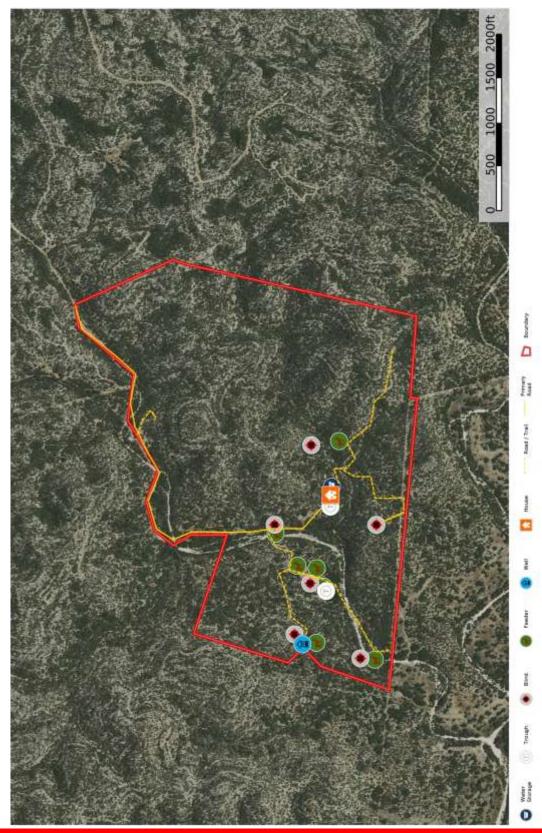

#### **Bluff Creek Hideaway**

Located in southern Edwards County Very, very remote; End of road property 1200 sq ft Cabin with new carpeting and tile; all furnishings and appliances will convey Water well, electricity, septic New pex piping Large 2800-gallon water holding tank Electricity in place on 2 different parts of the property Large low fenced neighbor on the southwestern boundary The terrain has several cleared bottoms, and large dry creek running in and out of the property Moderately steep hills with plenty of thick cover Lots of the property is not disturbed and used as a sanctuary for the wildlife Wildlife includes axis, whitetail, aoudad, turkey, hog 5 blinds, 30 ft hog pen, 3 watering troughs, 6 corn feeders, 2 hay feeders, home made deer winch, many extras Hunting vehicle available Wildlife exempt taxes listing #220 Reduced \$100,000 from original asking price! \$679,950

## Bluff Creek Hideaway 266 Acres