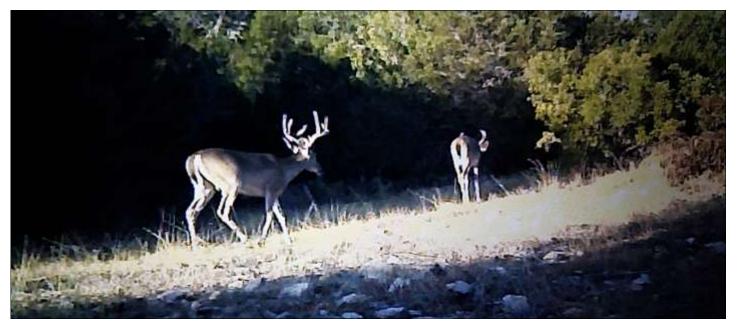

#### **Bluff Creek Hideaway**

Located in southern Edwards County Very, very remote; End of road property 1200 sq ft Cabin with new carpeting and tile; all furnishings and appliances will convey Water well, electricity, septic New pex piping Large 2800-gallon water holding tank Electricity in place on 2 different parts of the property Large low fenced neighbor on the southwestern boundary The terrain has several cleared bottoms, and large dry creek running in and out of the property Moderately steep hills with plenty of thick cover Lots of the property is not disturbed and used as a sanctuary for the wildlife Wildlife includes axis, whitetail, aoudad, turkey, hog 5 blinds, 30 ft hog pen, 3 watering troughs, 6 corn feeders, 2 hay feeders, home made deer winch, many extras Hunting vehicle available Wildlife exempt taxes listing #220 Reduced \$100,000 from original asking price! \$679,950